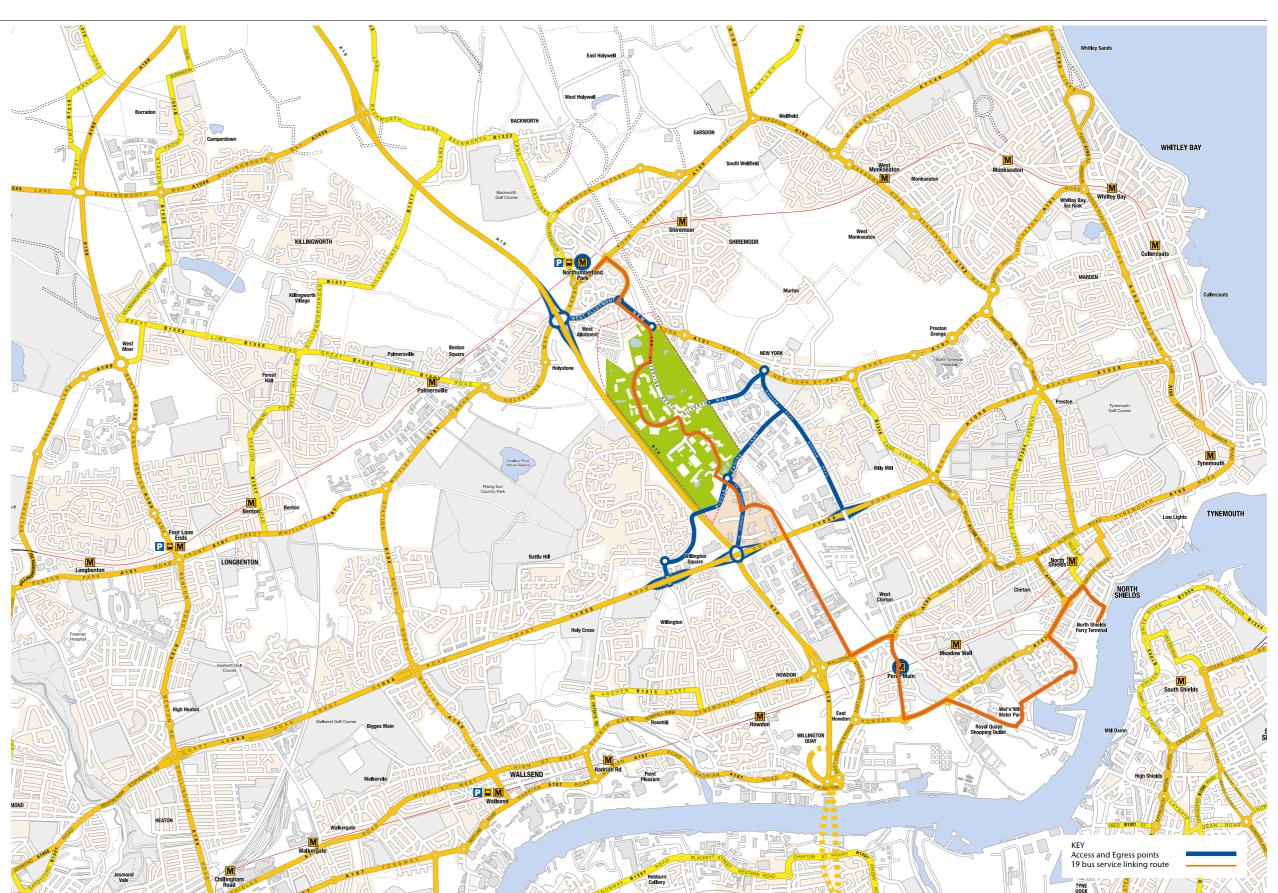

# Location

- Five diverse access and egress routes
- Future-proofed against traffic congestion
- Unrivalled public transport provision

## Accessibility

- Cobalt is connected to the local road network via 5 separate access/egress routes essential to ensure free movement at peak times
- Located on the A19 only 10 minutes drive from central Newcastle
- Incomparable access to the local road network and national motorways.
   Within a 5 minute drive to the A1
- Newcastle International Airport, the region's largest airport, handling over five million passengers a year and serving 18 domestic locations, is a 15 minute drive from Cobalt

#### **Connectivity**

- 452 direct bus journeys through the park with a further 481 bus journeys within easy walking distance
- Connections throughout Cobalt are free on any bus service with the Cobalt FreeZone
- Exclusive ticket deals
- 20 Covered bus shelters
- 65 South Shields ferry connections daily
- The nearest metro, Northumberland Park, is only 3 minutes ride on the 19 shuttle service and a pleasant 10 min walk away on a dedicated traffic free route
- Excellent connection from Northumberland Park and Percy Main Interchange
- Buses from 6am to midnight

# **Well Connected**

- Immediately adjacent to the A19 accessed via 2 junctions
- Metro (Northumberland Park) easy and safe 10 minutes walk/3 minutes bus connection
- Approximately 1000 buses serve Cobalt every day