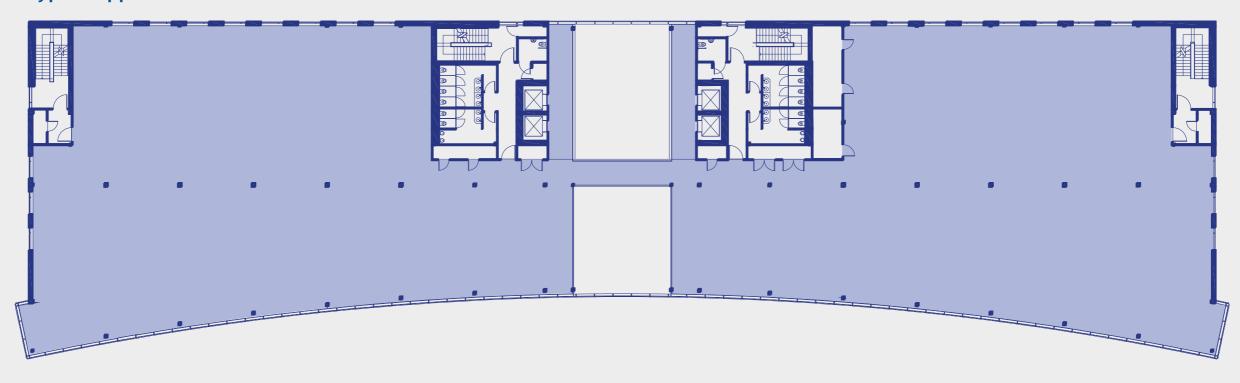

# **Typical Upper Floor**

| Cobalt 9 | Net Internal Floor Areas (NIA) |
|----------|--------------------------------|
|          | (5 Storey)                     |

|                     | sq m  | sq ft     |
|---------------------|-------|-----------|
| <b>Ground Floor</b> | 1,908 | (20,540)  |
| First Floor         | 1,822 | (19,613)  |
| Second Floor        | 1,908 | (20,540)  |
| Third Floor         | 1,908 | (20,540)  |
| Fourth Floor        | 1,918 | (20,645)  |
| Total               | 9,536 | (102,650) |