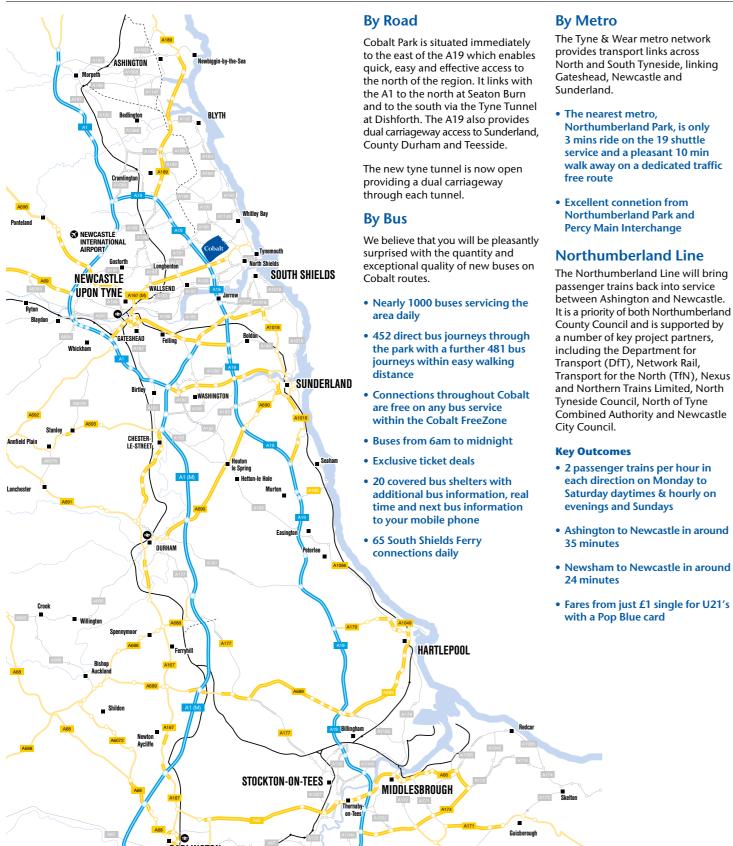

## Accessibility

- Cobalt is connected to the local road network via 5 separate access/egress routes essential to ensure free movement at peak times
- Located on the A19 only 10 minutes drive from central Newcastle
- Incomparable access to the local road network and national motorways.
   Within a 5 minute drive to the A1
- Newcastle International Airport, the region's largest airport, handling over five million passengers a year and serving 18 domestic locations, is a 15 minute drive from Cobalt

#### **Connectivity**

- 452 direct bus journeys through the park with a further 481 bus journeys within easy walking distance
- Connections throughout Cobalt are free on any bus service with the Cobalt FreeZone
- Exclusive ticket deals
- 20 Covered bus shelters
- 65 South Shields ferry connections daily
- The nearest metro, Northumberland Park, is only 3 minutes ride on the 19 shuttle service and a pleasant 10 min walk away on a dedicated traffic free route
- Excellent connection from Northumberland Park and Percy Main Interchange
- Buses from 6am to midnight

# **Situation**

Cobalt Park is situated on the junction of the A19 and the A1058 coast road approximately 10 minutes northeast of Newcastle city centre.

9

Cobalt 9 is centrally situated on the north section of the park with Accenture and ABCA Systems, who occupy the adjacent buildings.