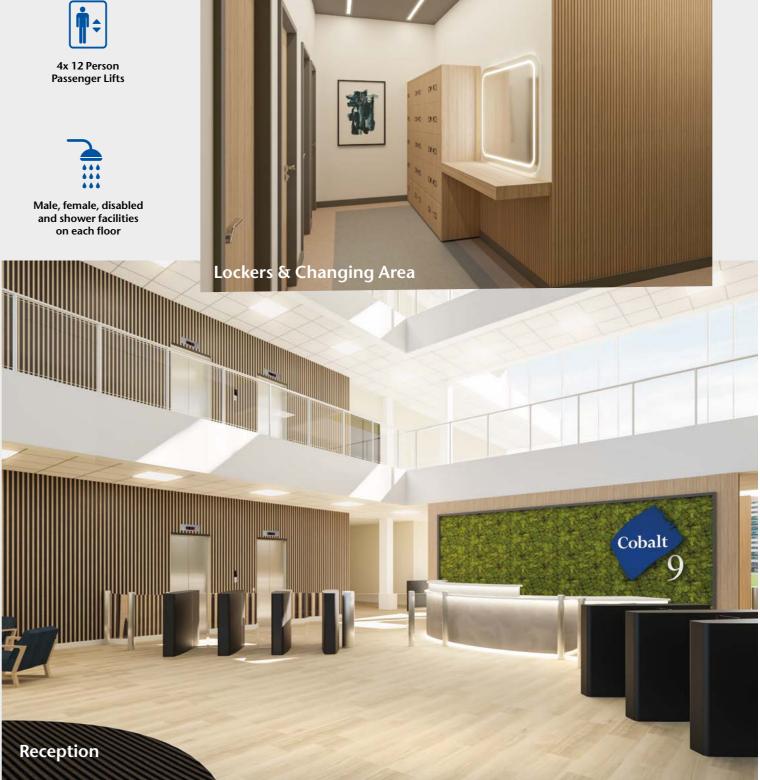

# **Proposed Specification**

5 Storey Feature Atrium

Conditioning

**Full Accessed Raised** Floor

3 Metre Clear Floor to Ceiling Height

Suspended Ceilings

**Security Gates** 

New Spacious Reception Area

**Communal Meeting** Rooms on Ground Floor

New End of Journey facilities including extensive new shower, changing and locker facilities

Target EPC A

9

The large floor plates are designed to provide maximum efficiency of the workspace, creating a stylish working environment that can be delivered to meet an occupiers exact requirement.