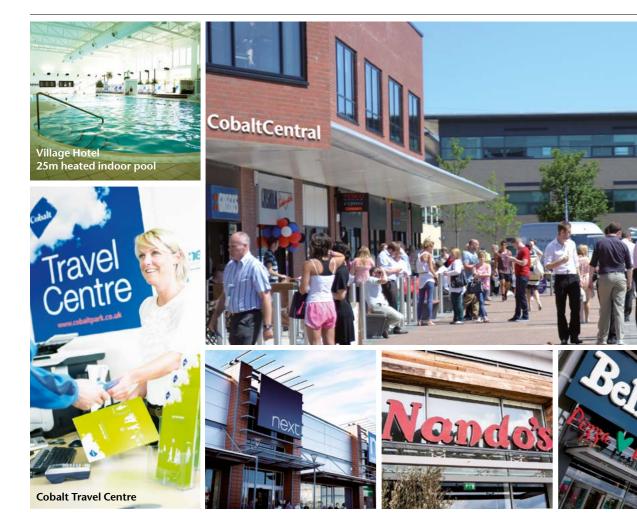

Amenities on the Park include a Tesco convenience store, Greggs, Cobalt Coffee and Deli, Eat4less, and a Busy Bees day nursery. Silverlink Retail Park provides an excellent retail and leisure offering, including an Odeon cinema, M&S, Next, Currys, Frankie & Benny's and Pizza Hut. A Village Hotel together with Spa and Gym is located at the northern entrance to Cobalt Park. A new 80 bed Travelodge hotel has also opened at the centre of the park.

## Village Hotel & Leisure Club

- 157-bedrooms
- The Victory Pub and Kitchen
- Buca di Beppo Italian theme restaurant
- Starbucks Coffee
- 25m heated indoor pool
- Cardio Zone
- SaunaJacuzzi
- Sun showers
- Toning tables
- Fitness & aerobic studio
- HealthWorks health and beauty studio

#### **Cobalt Central**

- Retail Centre
- Tesco Express Supermarket
- Greggs
- Geordie Banger Co
- Hot Roast Deli
- More Cobalt Travel and
   Information Country
- Information Centre
  Cobalt Management Suite

### Silverlink Shopping Park

- Next Home
- Costa Coffee
- Wren Kitchens
- Sofology
- HobbycraftNando's
- Bella Italia
- McDonalds
- Pizza Hut
- OdeonMarks & Spencer
- Boots
- Next
- New Look
- River IslandH&M
- ID Sports
- SportsDirect.com
- ScS SofasCurrys PC World
- One Below
- HalfordsTesco Extra