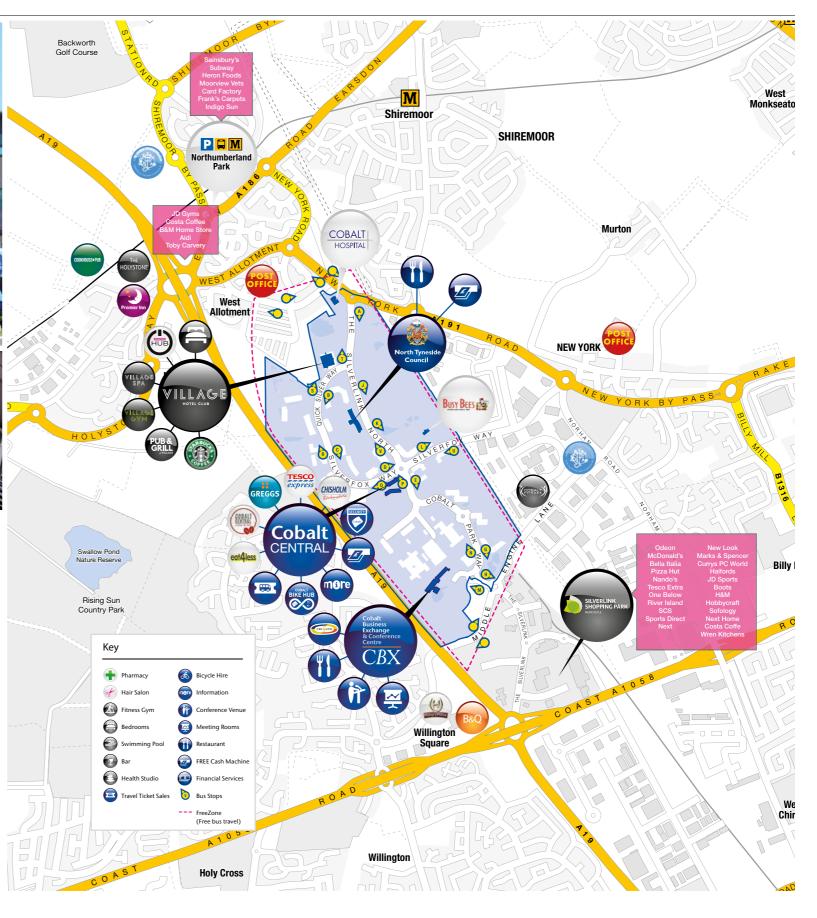

Amenities on the Park include a Tesco convenience store, Greggs, Cobalt Coffee and Deli, Eat4less, and a Busy Bees day nursery. Silverlink Retail Park provides an excellent retail and leisure offering, including an Odeon cinema, M&S, Next, Currys, Frankie & Benny's and Pizza Hut. A Village Hotel together with Spa and Gym is located at the northern entrance to Cobalt Park. A new 80 bed Travelodge hotel has also opened at the centre of the park.

# **Amenities**

Cobalt's unrivalled level of amenity means everything you need is close at hand

## Village Hotel & Leisure Club

- 157-bedrooms
- The Victory Pub and Kitchen
- Buca di Beppo Italian theme restaurant
- Starbucks Coffee
- 25m heated indoor pool
- Cardio Zone
- SaunaJacuzzi
- Sun showers
- Toning tables
- Fitness & aerobic studio
- HealthWorks health and beauty studio

### **Busy Bees**

• 100 place Day Nursery and Creche

### **North Tyneside Council Offices**

- Restaurant
- Cash Machine

#### **Cobalt Central**

- Retail Centre
- Tesco Express Supermarket
- Greggs
- Geordie Banger Co
- Hot Roast Deli
- More Cobalt Travel and
   Information Country
- Information Centre
  Cobalt Management Suite

## **Northumberland Park**

- B&M Home Stores
- JD Gyms
- Aldi
- Toby Carvery
- Costa CoffeeSainsbury's
- Subway
- Heron Foods
- Moorview Vets
- Card FactoryFrank's Carpets
- Indigo Sun

### Silverlink Shopping Park

- Next Home
- Costa Coffee
- Wren Kitchens
- Sofology
- HobbycraftNando's
- Bella Italia
- McDonalds
- Pizza Hut
- OdeonMarks & Spencer
- Boots
- Next
- New Look
- River IslandH&M
- ID Sports
- SportsDirect.com
- ScS SofasCurrys PC World
- One Below
- HalfordsTesco Extra