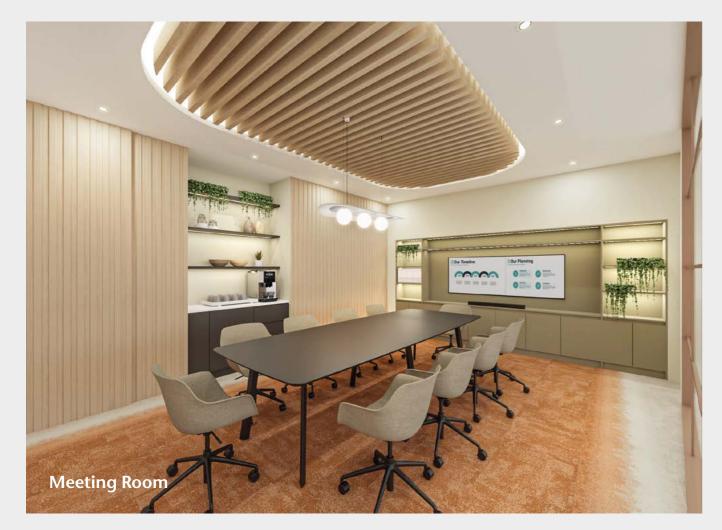

**Communal Meeting** Rooms on Ground Floor

New End of Journey facilities including extensive new shower, changing and locker facilities

Target EPC A

9

The large floor plates are designed to provide maximum efficiency of the workspace, creating a stylish working environment that can be delivered to meet an occupiers exact requirement.

# **Proposal**

The ground floor will be fitted out providing a spacious reception area, collaborative area/co-working space together with a cafe facility and bookable meeting rooms.

The ground floor space will be focused on high quality office space with green credentials, sustainability attributes and staff health and wellbeing. The space will make staff feel safe, energised and occupy a workplace that fosters collaboration, creativity and innovation.