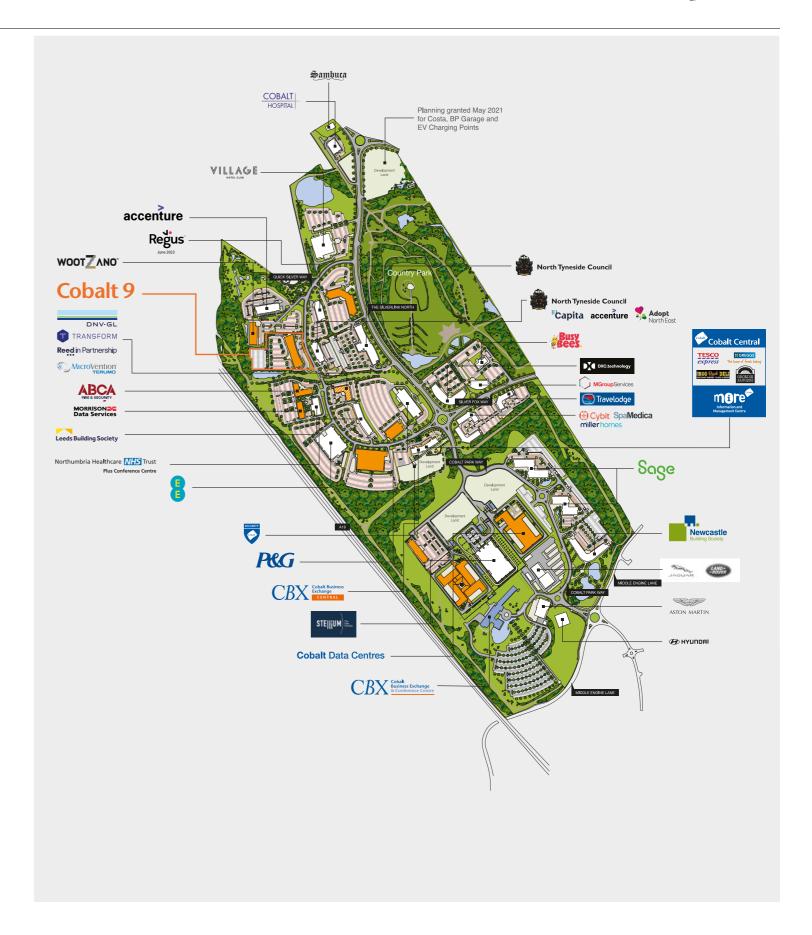

# **Situation**

Cobalt Park is situated on the junction of the A19 and the A1058 coast road approximately 10 minutes northeast of Newcastle city centre.

9

Cobalt 9 is centrally situated on the north section of the park with Accenture and ABCA Systems, who occupy the adjacent buildings.

Amenities on the Park include a Tesco convenience store, Greggs, Cobalt Coffee and Deli, Eat4less, and a Busy Bees day nursery. Silverlink Retail Park provides an excellent retail and leisure offering, including an Odeon cinema, M&S, Next, Currys, Frankie & Benny's and Pizza Hut. A Village Hotel together with Spa and Gym is located at the northern entrance to Cobalt Park. A new 80 bed Travelodge hotel has also opened at the centre of the park.

# **Amenities**

Cobalt's unrivalled level of amenity means everything you need is close at hand

## Village Hotel & Leisure Club

- 157-bedrooms
- The Victory Pub and Kitchen
- Buca di Beppo Italian theme restaurant
- Starbucks Coffee
- 25m heated indoor pool
- Cardio Zone
- SaunaJacuzzi
- Sun showers
- Toning tables
- Fitness & aerobic studio
- HealthWorks health and beauty studio

### **Busy Bees**

• 100 place Day Nursery and Creche

### **North Tyneside Council Offices**

- Restaurant
- Cash Machine

#### **Cobalt Central**

- Retail Centre
- Tesco Express Supermarket
- Greggs
- Geordie Banger Co
- Hot Roast Deli
- More Cobalt Travel and
   Information Country
- Information Centre
  Cobalt Management Suite

## **Northumberland Park**

- B&M Home Stores
- JD Gyms
- Aldi
- Toby Carvery
- Costa CoffeeSainsbury's
- Subway
- Heron Foods
- Moorview Vets
- Card FactoryFrank's Carpets
- Indigo Sun

### Silverlink Shopping Park

- Next Home
- Costa Coffee
- Wren Kitchens
- Sofology
- HobbycraftNando's
- Bella Italia
- McDonalds
- Pizza Hut
- OdeonMarks & Spencer
- Boots
- Next
- New Look
- River IslandH&M
- ID Sports
- SportsDirect.com
- ScS SofasCurrys PC World
- One Below
- HalfordsTesco Extra