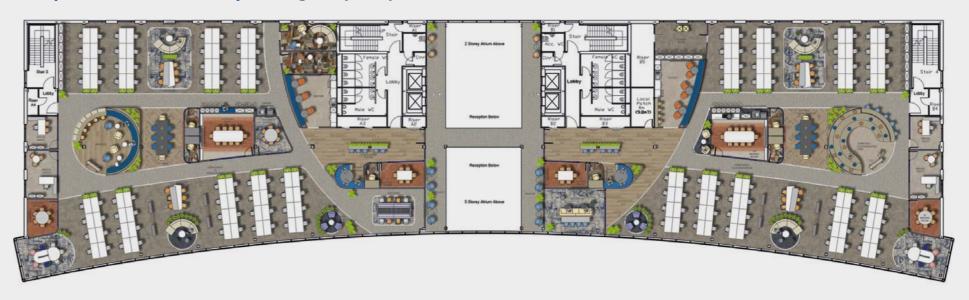

## Left Wing Office

- 84 Workstations
- 35 Hot Desks
- 2no. Private Study Rooms
- 1no. Private Office
- Teapoint/Breakout
- 2no. Meeting Rooms 12p, 8p
- 1no. Informal Meeting Room
- 5no. Huddle Spaces
- 1no. Comms/StoreroomCentral Resources

# Right Wing Office 1

- 30 Workstations
- 1no. Private Office
- 1no. 8p Meeting Room
- 1no. Teapoint/Breakout
- 1no. Welcome Area
- Comms/Storeroom

#### **Right Wing Office 2**

- 22 Wokstations
- 1no. 8p Meeting Room
- Teapoint/Recources
- Huddle Area
- Comms/Storeroom

# Proposed First Floor GA Layout - Agile Style Layout