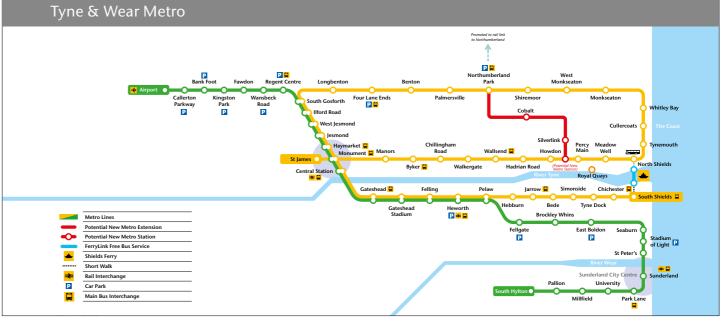

#### **Connectivity**

- 452 direct bus journeys through the park with a further 481 bus journeys within easy walking distance
- Connections throughout Cobalt are free on any bus service with the Cobalt FreeZone
- Exclusive ticket deals
- 20 Covered bus shelters
- 65 South Shields ferry connections daily
- The nearest metro, Northumberland Park, is only 3 minutes ride on the 19 shuttle service and a pleasant 10 min walk away on a dedicated traffic free route
- Excellent connection from Northumberland Park and Percy Main Interchange
- Buses from 6am to midnight

# **Well Connected**

- Immediately adjacent to the A19 accessed via 2 junctions
- Metro (Northumberland Park) easy and safe 10 minutes walk/3 minutes bus connection
- Approximately 1000 buses serve Cobalt every day