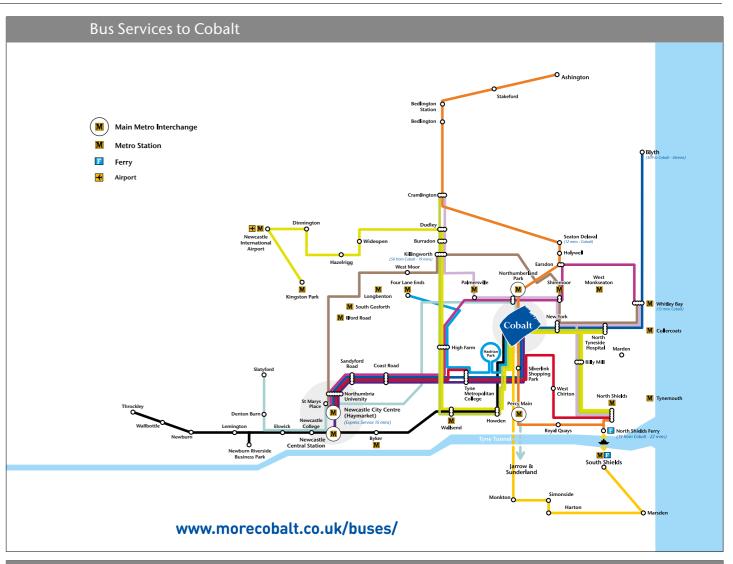

#### **Connectivity**

- 452 direct bus journeys through the park with a further 481 bus journeys within easy walking distance
- Connections throughout Cobalt are free on any bus service with the Cobalt FreeZone
- Exclusive ticket deals
- 20 Covered bus shelters
- 65 South Shields ferry connections daily
- The nearest metro, Northumberland Park, is only 3 minutes ride on the 19 shuttle service and a pleasant 10 min walk away on a dedicated traffic free route
- Excellent connection from Northumberland Park and Percy Main Interchange
- Buses from 6am to midnight

# **Well Connected**

- Immediately adjacent to the A19 accessed via 2 junctions
- Metro (Northumberland Park) easy and safe 10 minutes walk/3 minutes bus connection
- Approximately 1000 buses serve Cobalt every day