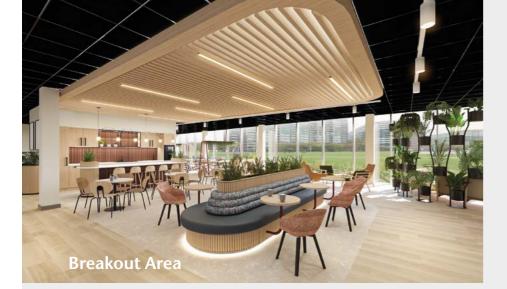

# **Proposal**

The ground floor will be fitted out providing a spacious reception area, collaborative area/co-working space together with a cafe facility and bookable meeting rooms.

The ground floor space will be focused on high quality office space with green credentials, sustainability attributes and staff health and wellbeing. The space will make staff feel safe, energised and occupy a workplace that fosters collaboration, creativity and innovation.