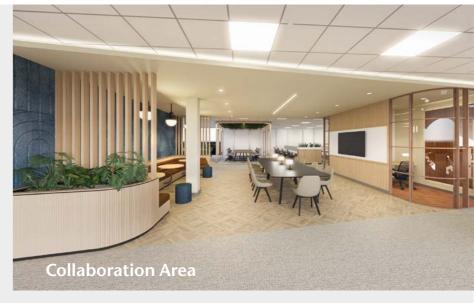

# **Proposal**

The ground floor will be fitted out providing a spacious reception area, collaborative area/co-working space together with a cafe facility and bookable meeting rooms.

The ground floor space will be focused on high quality office space with green credentials, sustainability attributes and staff health and wellbeing. The space will make staff feel safe, energised and occupy a workplace that fosters collaboration, creativity and innovation.