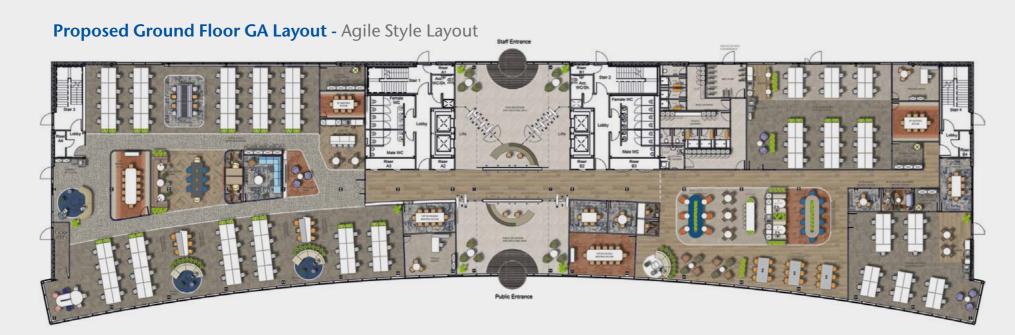

# **Proposal**

The ground floor will be fitted out providing a spacious reception area, collaborative area/co-working space together with a cafe facility and bookable meeting rooms.

The ground floor space will be focused on high quality office space with green credentials, sustainability attributes and staff health and wellbeing. The space will make staff feel safe, energised and occupy a workplace that fosters collaboration, creativity and innovation.

## Left Wing Office

- 84 Workstations
- 35 Hot Desks
- 2no. Private Study Rooms
- 1no. Private Office
- Teapoint/Breakout
- 2no. Meeting Rooms 12p, 8p
- 1no. Informal Meeting Room
- 5no. Huddle Spaces
- 1no. Comms/StoreroomCentral Resources

# Right Wing Office 1

- 30 Workstations
- 1no. Private Office
- 1no. 8p Meeting Room
- 1no. Teapoint/Breakout
- 1no. Welcome Area
- Comms/Storeroom

#### **Right Wing Office 2**

- 22 Wokstations
- 1no. 8p Meeting Room
- Teapoint/Recources
- Huddle Area
- Comms/Storeroom