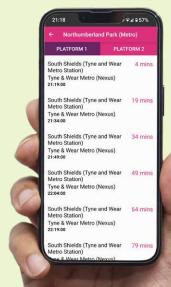

#### BUS TRAVEL

- Discounted ticket options
- FREE Wi-Fi & real time bus information