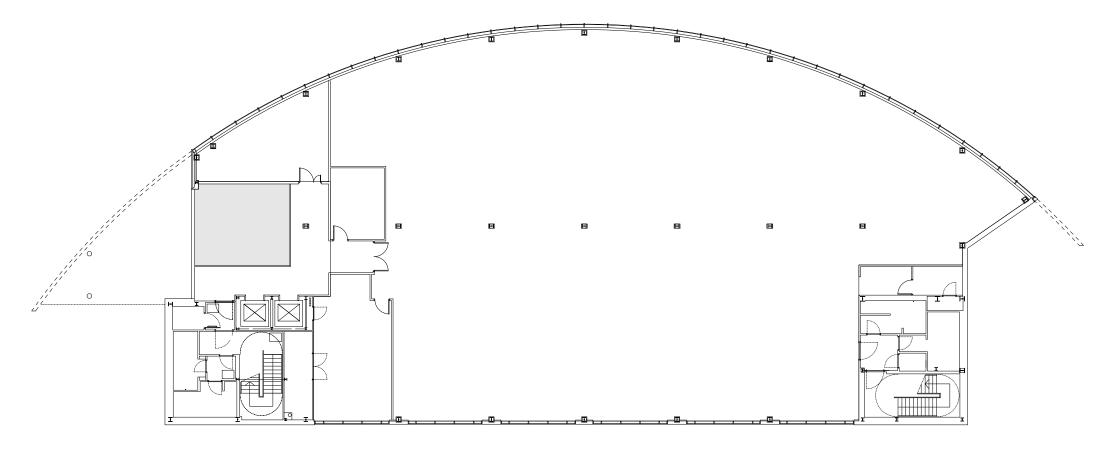

COBALT 1 - FIRST FLOOR EXISTING

## KEY

| ADD TEXT HERE |
|---------------|
| ADD TEXT HERE |
| ADD TEXT HERE |
| ADD TEXT HERE |

### NOTES

© Copyright. All rights reserved, this drawing must not be reproduced without the permission of Naylors Gavin Black LLP

Dimensions must not be scaled from this drawing. Drawing is produced for indicative purposes only.

| DRAWING TITLE<br>COBALI<br>FIRST FI | 1 (D              | •                                                               |                          | DRAWING N |
|-------------------------------------|-------------------|-----------------------------------------------------------------|--------------------------|-----------|
| SCALE @ A3:<br>1:200                | DATE:<br><b>2</b> |                                                                 | N BY:                    | ?         |
| PROJECT:                            |                   | CLIE!                                                           | VT:                      |           |
|                                     |                   | Hadrian House<br>Higham Place<br>Newcastle upon Tyne<br>NE1 8AF | Naylors 🔀<br>Gavin Black |           |