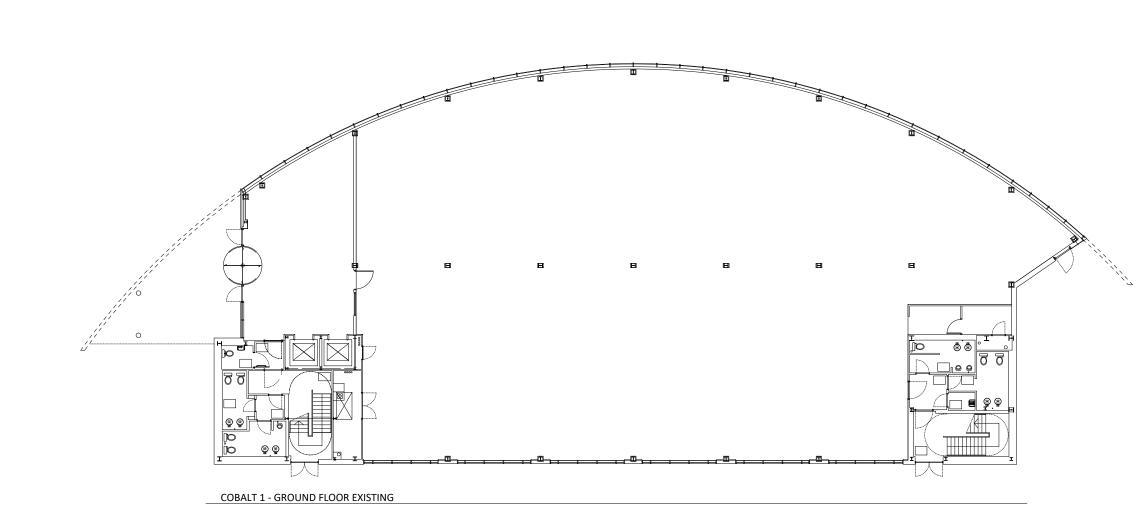

## KEY

| ADD TEXT HERE |
|---------------|
| ADD TEXT HERE |
| ADD TEXT HERE |
| ADD TEXT HERE |

### NOTES

© Copyright. All rights reserved, this drawing must not be reproduced without the permission of Naylors Gavin Black LLP

Dimensions must not be scaled from this drawing. Drawing is produced for indicative purposes only.

| DRAWING TITLE:<br>COBALT<br>GROUN | •                  | R <i>AFT)</i><br>DOR PLAN                                       |                          |
|-----------------------------------|--------------------|-----------------------------------------------------------------|--------------------------|
| SCALE @ A3:<br>1:200              | DATE:<br><b>21</b> |                                                                 | N BY:                    |
| PROJECT:<br><br>                  |                    | CLIEM                                                           | π:<br>                   |
|                                   |                    | Hadrian House<br>Higham Place<br>Newcastle upon Tyne<br>NE1 8AF | Naylors 🗙<br>Gavin Black |