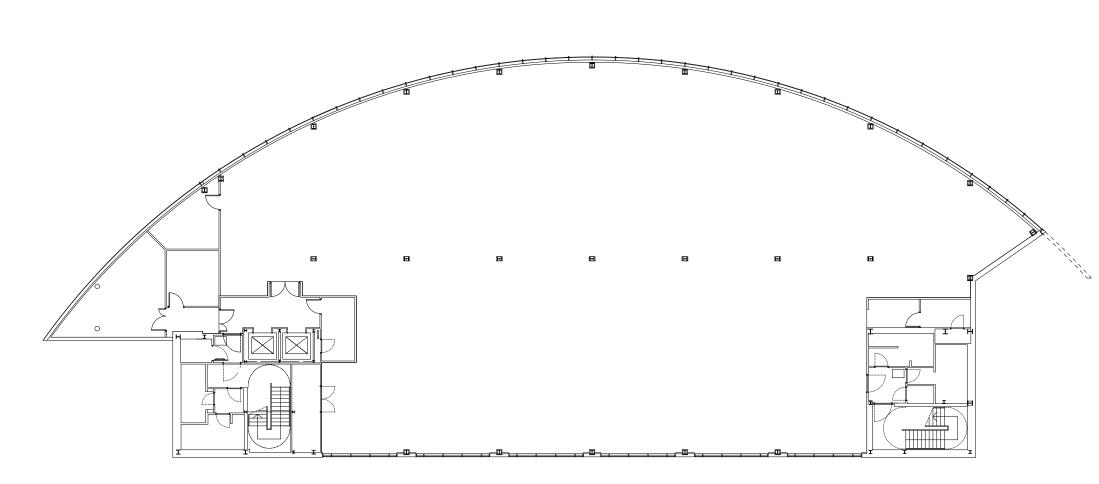

COBALT 1 - SECOND FLOOR EXISTING

# KEY

|           | ADD TEXT HERE |
|-----------|---------------|
|           | ADD TEXT HERE |
|           | ADD TEXT HERE |
| $\square$ | ADD TEXT HERE |

#### NOTES

© Copyright. All rights reserved, this drawing must not be reproduced without the permission of Naylors Gavin Black LLP

Dimensions must not be scaled from this drawing. Drawing is produced for indicative purposes only.

| DRAWING TITLE:<br>COBALT<br>SECONE | •                 | R <i>AFT)</i><br>OR PLAN                                       |                     | DRAWING NO    |
|------------------------------------|-------------------|----------------------------------------------------------------|---------------------|---------------|
| SCALE @ A3:<br>1:200               | DATE:<br><b>2</b> |                                                                | 'N BY:              | <b>-</b> :-/- |
| PROJECT:<br><br>                   |                   | CLIEI<br>                                                      | NT:                 | /             |
|                                    |                   | Hadrian House<br>Higham Place<br>Newcastle upon Tyn<br>NE1 8AF | Naylors<br>Gavin Bl |               |