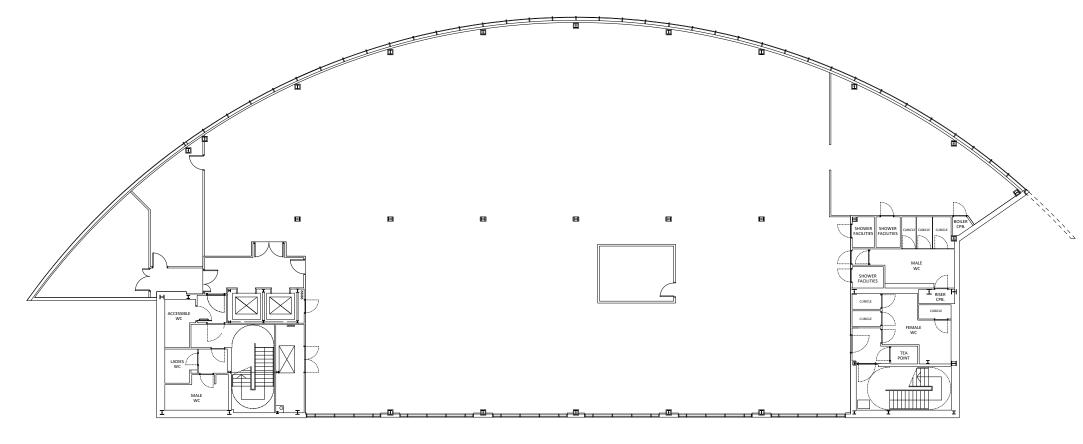

COBALT 1 - THIRD FLOOR EXISTING

# KEY

| ADD TEXT HERE |
|---------------|
| ADD TEXT HERE |
| ADD TEXT HERE |
| ADD TEXT HERE |

#### NOTES

© Copyright. All rights reserved, this drawing must not be reproduced without the permission of Naylors Gavin Black LLP

Dimensions must not be scaled from this drawing. Drawing is produced for indicative purposes only.

| DRAWING TITLE:<br>COBALT<br>THIRD F | •          | •                                                              |                    | DRAWING NO  |
|-------------------------------------|------------|----------------------------------------------------------------|--------------------|-------------|
| SCALE @ A3:<br>1:200                | DATE:<br>2 |                                                                | /N BY:             | <b>-</b> /- |
| PROJECT:<br><br>                    |            | CLIEI                                                          | NT:                | -//         |
|                                     |            | Hadrian House<br>Higham Place<br>Newcastle upon Tyn<br>NE1 8AF | Naylors<br>Gavin B |             |