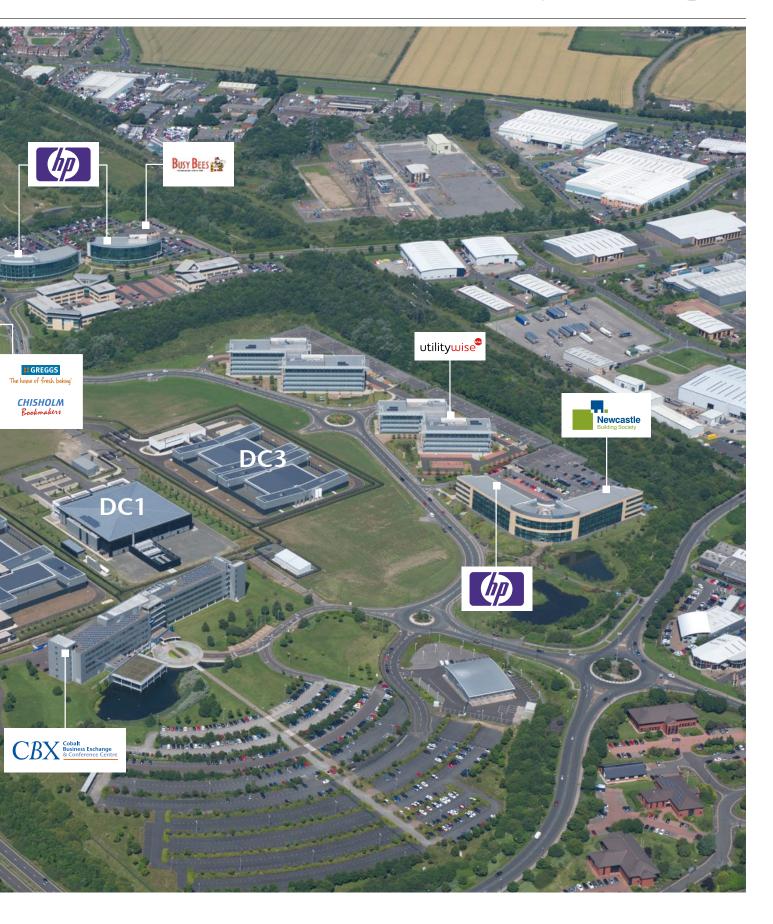

## Masterplan

- The UK's largest office park
- Home to world class occupiers
- 250 acre parkland setting

### Key facts that make Cobalt Park stand out

- Lowest labour costs in the country
- Recruitment catchment of over 1.1 million people
- Outstanding financial terms available on award winning buildings
- An established and thriving business community
- World class occupiers
- An unrivalled level of amenity
- Outstanding road and public transport connectivity