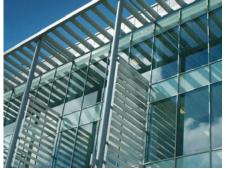

## **Specification**

A light and spacious environment with an outstanding level of specification

Cobalt 9b is constructed to a high specification which includes:

- 13,030 sq ft (NIA)
- 55 car park spaces
- · Full height reception and atrium
- 2 x 13 person passenger lifts
- VRF Air conditioning
- · 3m clear floor to ceiling height
- Suspended ceiling

Reduced energy consumption by solar shading.

Solar shading systems control solar heat gain, which can significantly reduce a building's energy costs by limiting or even eliminating the need for air conditioning. In addition, the use of optimum daylight cuts the costs associated with artificial lighting and creates a better working environment.