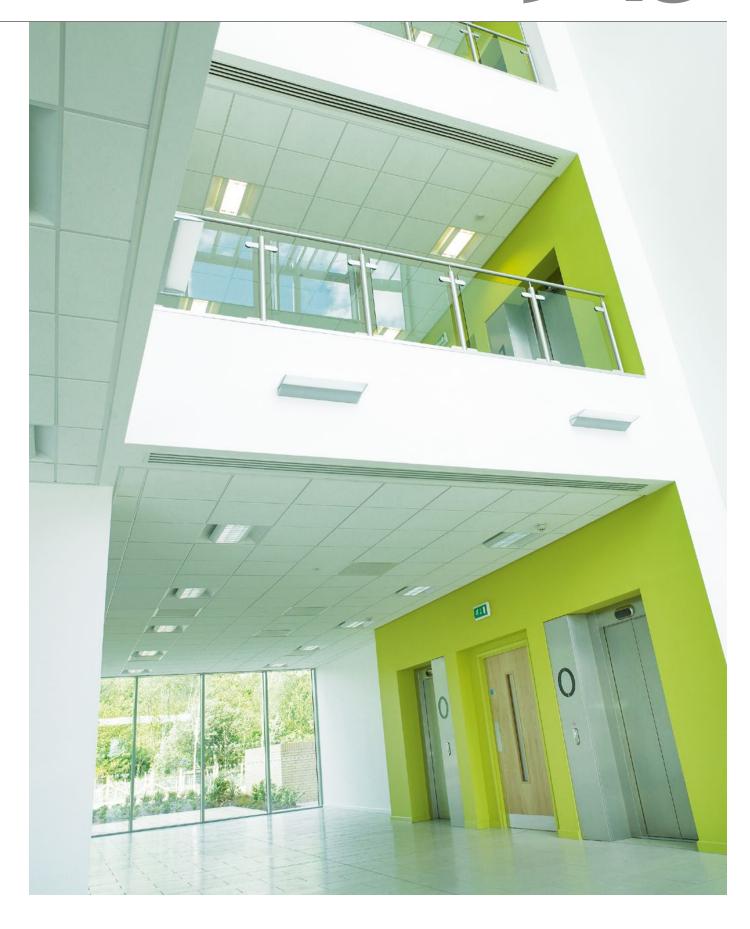

## **Specification**

A light and spacious environment with an outstanding level of specification

Cobalt 9b is constructed to a high specification which includes:

- 13,030 sq ft (NIA)
- 55 car park spaces
- · Full height reception and atrium
- 2 x 13 person passenger lifts
- VRF Air conditioning
- · 3m clear floor to ceiling height
- Suspended ceiling