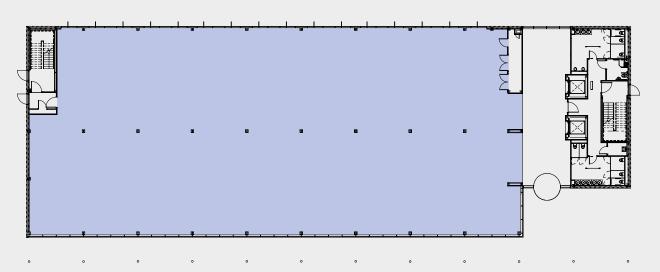

## Floor Plans

A large open plan floor plate provides flexible and efficient work space to meet the needs of individual businesses

### Third Floor

Cobalt 9b Net Internal Floor Areas (NIA) (4 storey)

|                     | sq ft  | sq m  |
|---------------------|--------|-------|
| Third Floor         | 13,030 | 1,210 |
| Second Floor        | LET TO |       |
| First Floor         | CIENAE | INIC  |
| <b>Ground Floor</b> | SIEME  | :142  |
| Total               | 13,030 | 1,210 |