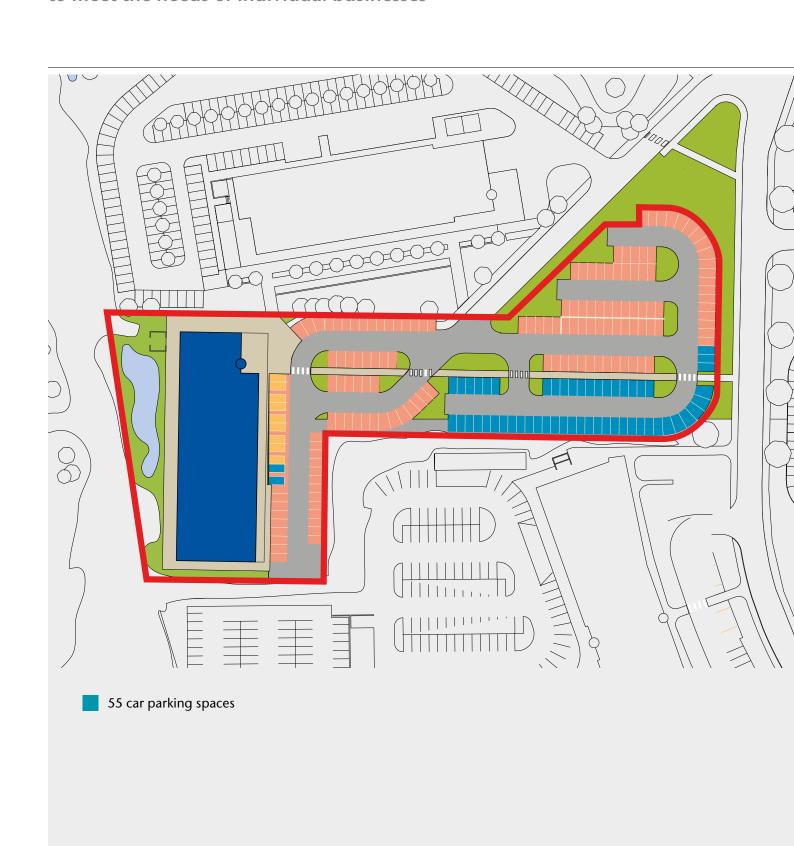

## Floor Plans

A large open plan floor plate provides flexible and efficient work space to meet the needs of individual businesses

55 Car parking spaces (parking ratio 1:237 sq ft)

## **Specification**

A light and spacious environment with an outstanding level of specification

Cobalt 9b is constructed to a high specification which includes:

- 13,030 sq ft (NIA)
- 55 car park spaces
- · Full height reception and atrium
- 2 x 13 person passenger lifts
- VRF Air conditioning
- · 3m clear floor to ceiling height
- Suspended ceiling