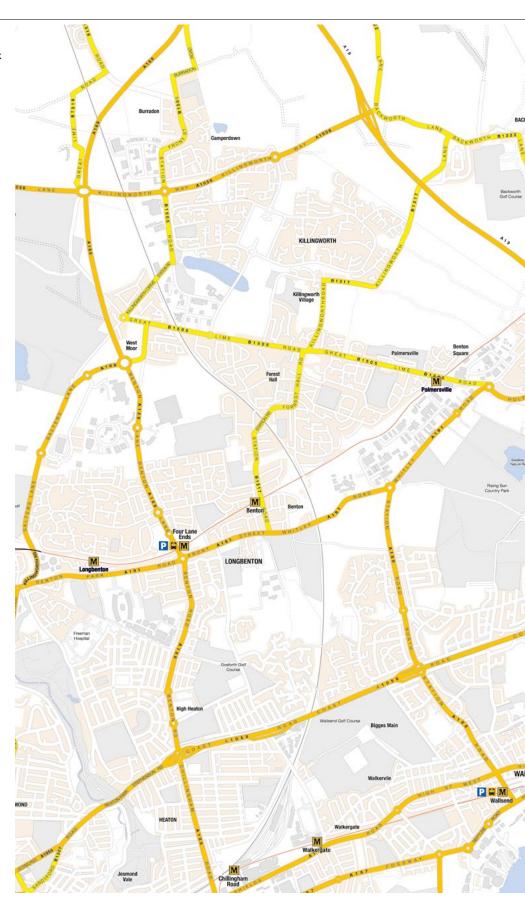

## Location

- Five diverse access and egress routes
- Future proofed against traffic congestion
- Unrivalled public transport provision

#### **Accessibility**

- Cobalt is connected to the local road network via 5 separate access/egress routes - essential to ensure free movement at peak times
- Located on the A19 only 10 minutes drive from central Newcastle
- Incomparable access to the local road network and national motorways.
  Within a 5 minute drive to the A1
- Newcastle International Airport, the region's largest airport, handling over five million passengers a year and serving 18 domestic locations, is a 15 minute drive from Cobalt

#### **Connectivity**

- 452 direct bus journeys through the park with a further 481 bus journeys within easy walking distance
- Connections throughout Cobalt are free on any bus service with the Cobalt FreeZone
- · Exclusive ticket deals
- 20 Covered bus shelters
- 65 South Shields Ferry connections daily
- The nearest metro, Northumberland Park, is only 3 minutes ride on the 19 shuttle service and a pleasant 10 min walk away on a dedicated traffic free route
- Excellent connection from Northumberland Park and Percy Main Interchange
- Buses from 6am to midnight

### Well Connected

- Immediately adjacent to the A19 access via 2 junctions
- Metro (Northumberland Park) easy and safe 10 minutes walk/3 minutes bus conne
- Approximately 1000 buses serve Cobalt every day