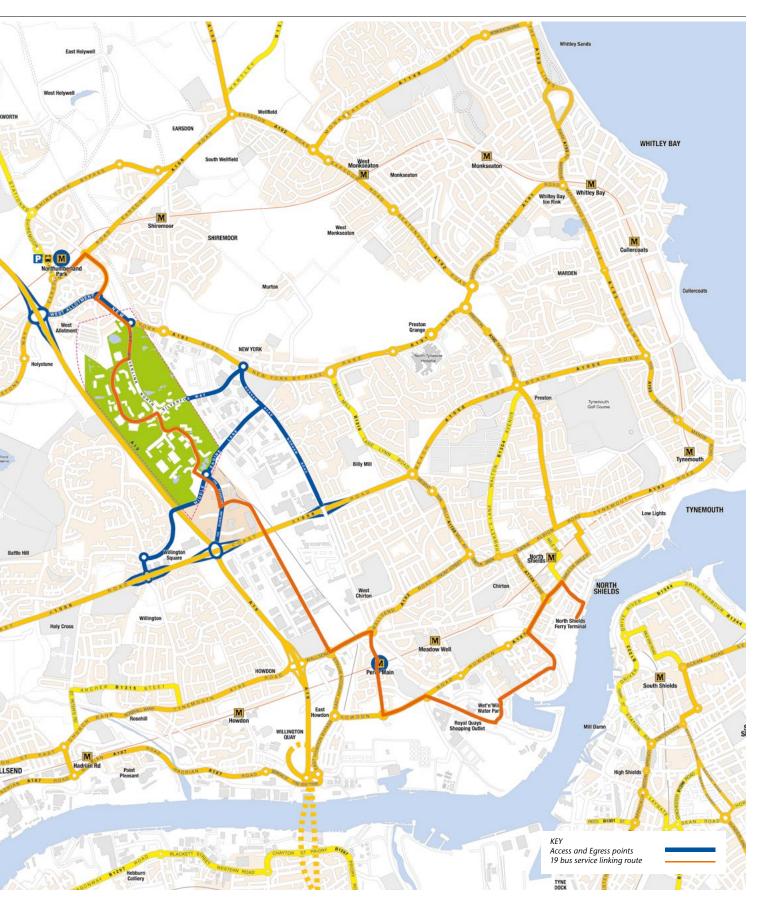

## Location

- Five diverse access and egress routes
- Future proofed against traffic congestion
- Unrivalled public transport provision

#### **Accessibility**

- Cobalt is connected to the local road network via 5 separate access/egress routes - essential to ensure free movement at peak times
- Located on the A19 only 10 minutes drive from central Newcastle
- Incomparable access to the local road network and national motorways.
  Within a 5 minute drive to the A1
- Newcastle International Airport, the region's largest airport, handling over five million passengers a year and serving 18 domestic locations, is a 15 minute drive from Cobalt

#### **Connectivity**

- 452 direct bus journeys through the park with a further 481 bus journeys within easy walking distance
- Connections throughout Cobalt are free on any bus service with the Cobalt FreeZone
- · Exclusive ticket deals
- 20 Covered bus shelters
- 65 South Shields Ferry connections daily
- The nearest metro, Northumberland Park, is only 3 minutes ride on the 19 shuttle service and a pleasant 10 min walk away on a dedicated traffic free route
- Excellent connection from Northumberland Park and Percy Main Interchange
- Buses from 6am to midnight

### Well Connected

- Immediately adjacent to the A19 access via 2 junctions
- Metro (Northumberland Park) easy and safe 10 minutes walk/3 minutes bus conne
- Approximately 1000 buses serve Cobalt every day