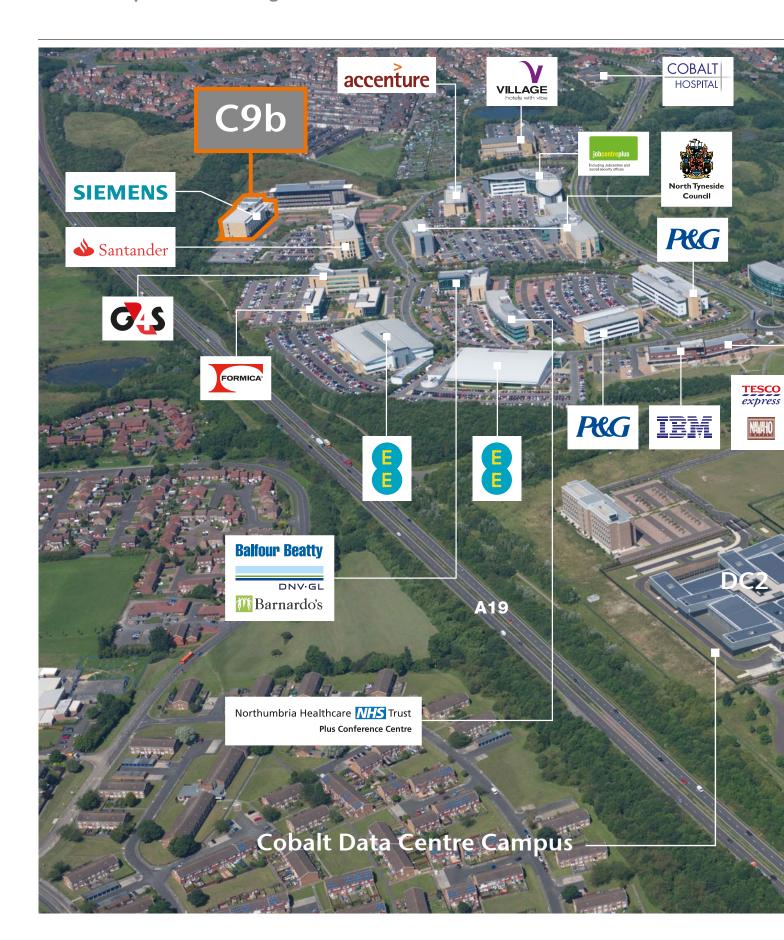

## Masterplan

- The UK's largest office park
- Home to world class occupiers
- 250 acre parkland setting

### Key facts that make Cobalt Park stand out

- Lowest labour costs in the country
- Recruitment catchment of over 1.1 million people
- Outstanding financial terms available on award winning buildings
- An established and thriving business community
- World class occupiers
- An unrivalled level of amenity
- Outstanding road and public transport connectivity