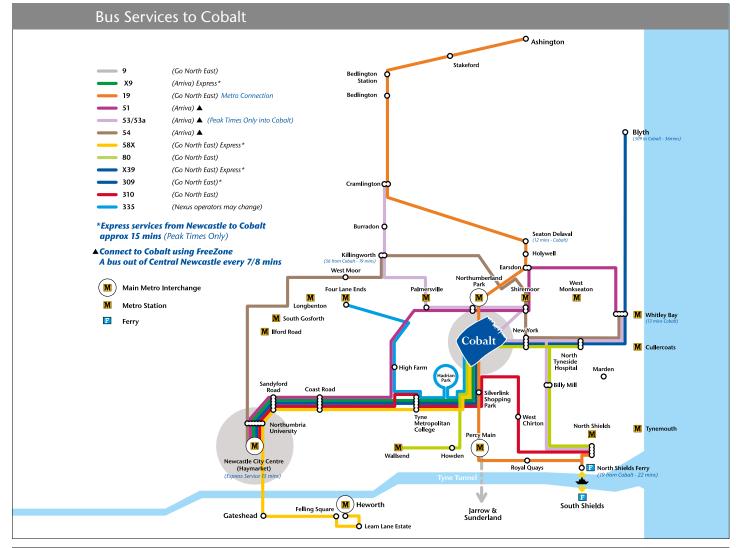

#### **Connectivity**

- 452 direct bus journeys through the park with a further 481 bus journeys within easy walking distance
- Connections throughout Cobalt are free on any bus service with the Cobalt FreeZone
- · Exclusive ticket deals
- 20 Covered bus shelters
- 65 South Shields Ferry connections daily
- The nearest metro, Northumberland Park, is only 3 minutes ride on the 19 shuttle service and a pleasant 10 min walk away on a dedicated traffic free route
- Excellent connection from Northumberland Park and Percy Main Interchange
- Buses from 6am to midnight

### Well Connected

- Immediately adjacent to the A19 access via 2 junctions
- Metro (Northumberland Park) easy and safe 10 minutes walk/3 minutes bus conne
- Approximately 1000 buses serve Cobalt every day