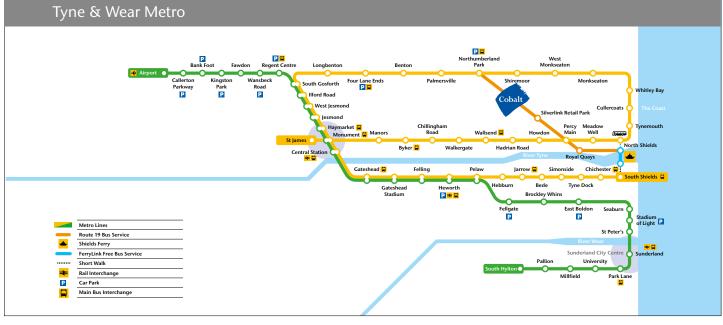

#### **Connectivity**

- 452 direct bus journeys through the park with a further 481 bus journeys within easy walking distance
- Connections throughout Cobalt are free on any bus service with the Cobalt FreeZone
- · Exclusive ticket deals
- 20 Covered bus shelters
- 65 South Shields Ferry connections daily
- The nearest metro, Northumberland Park, is only 3 minutes ride on the 19 shuttle service and a pleasant 10 min walk away on a dedicated traffic free route
- Excellent connection from Northumberland Park and Percy Main Interchange
- Buses from 6am to midnight

### Well Connected

- Immediately adjacent to the A19 access via 2 junctions
- Metro (Northumberland Park) easy and safe 10 minutes walk/3 minutes bus conne
- Approximately 1000 buses serve Cobalt every day