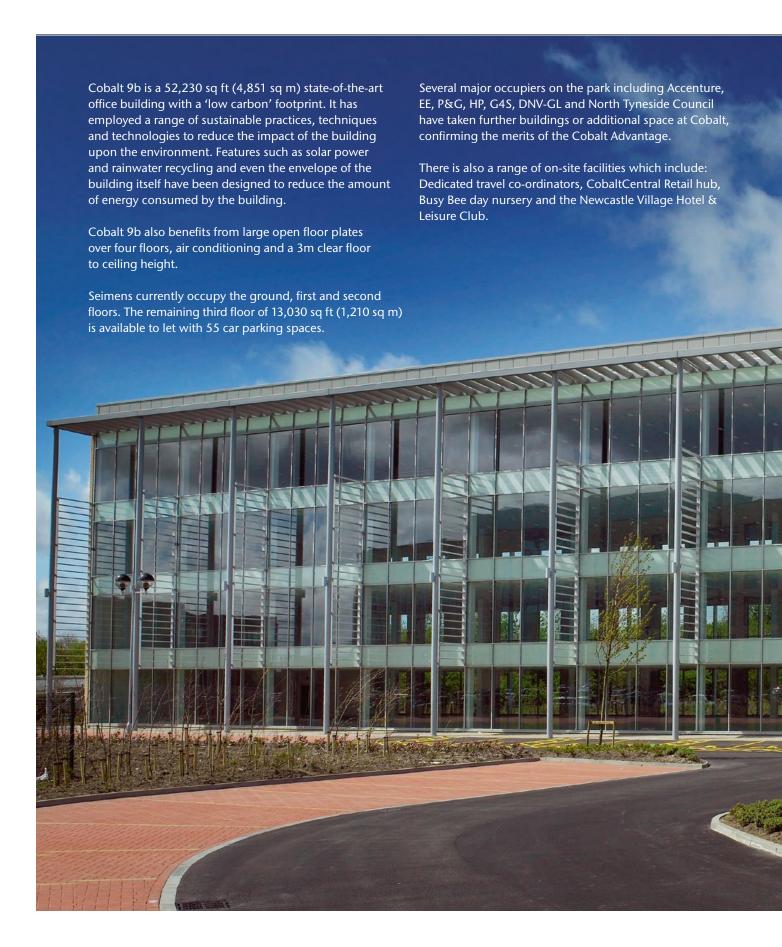

### Third Floor

Cobalt 9b Net Internal Floor Areas (NIA) (4 storey)

|                     | sq ft  | sq m  |
|---------------------|--------|-------|
| Third Floor         | 13,030 | 1,210 |
| Second Floor        | LET TO |       |
| First Floor         | CIENAE | INIC  |
| <b>Ground Floor</b> | SIEME  | :142  |
| Total               | 13,030 | 1,210 |

55 Car parking spaces (parking ratio 1:237 sq ft)

## **Specification**

A light and spacious environment with an outstanding level of specification

Cobalt 9b is constructed to a high specification which includes:

- 13,030 sq ft (NIA)
- 55 car park spaces
- · Full height reception and atrium
- 2 x 13 person passenger lifts
- VRF Air conditioning
- · 3m clear floor to ceiling height
- Suspended ceiling