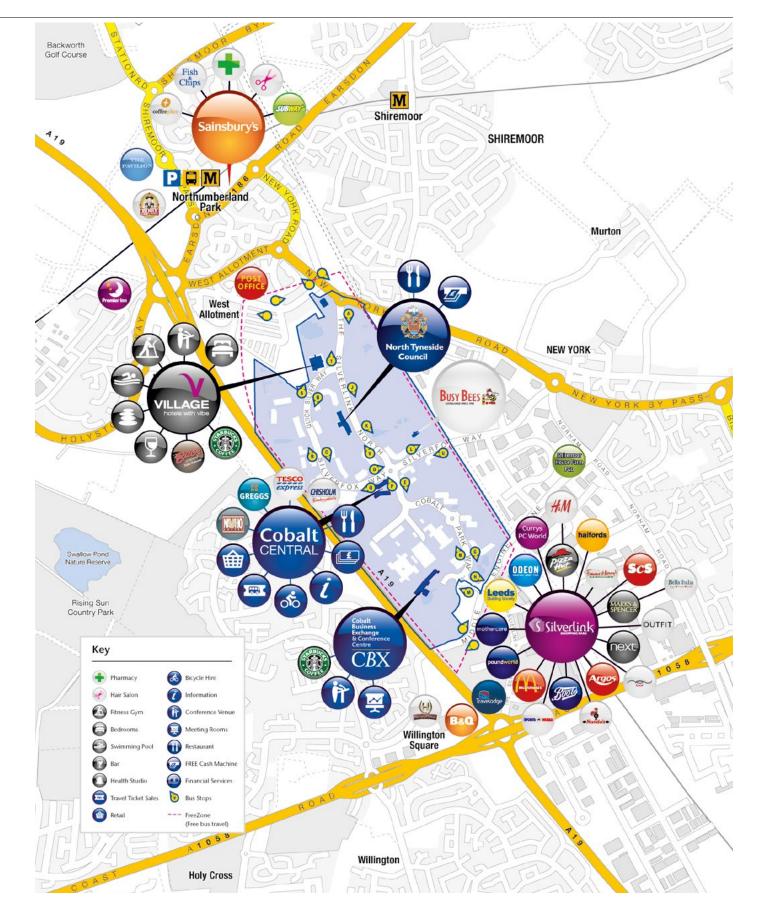

#### **Accessibility**

- Cobalt is connected to the local road network via 5 separate access/egress routes - essential to ensure free movement at peak times
- Located on the A19 only 10 minutes drive from central Newcastle
- Incomparable access to the local road network and national motorways.
  Within a 5 minute drive to the A1
- Newcastle International Airport, the region's largest airport, handling over five million passengers a year and serving 18 domestic locations, is a 15 minute drive from Cobalt

#### **Connectivity**

- 452 direct bus journeys through the park with a further 481 bus journeys within easy walking distance
- Connections throughout Cobalt are free on any bus service with the Cobalt FreeZone
- · Exclusive ticket deals
- 20 Covered bus shelters
- 65 South Shields Ferry connections daily
- The nearest metro, Northumberland Park, is only 3 minutes ride on the 19 shuttle service and a pleasant 10 min walk away on a dedicated traffic free route
- Excellent connection from Northumberland Park and Percy Main Interchange
- Buses from 6am to midnight

#### Village Hotel & Leisure Club

- 157-bedrooms
- The Victory Pub and Kitchen
- Buca di Beppo Italian theme restaurant
- Starbucks Coffee
- 25m heated indoor pool
- Cardio Zone
- Sauna
- Jacuzzi
- Sun showers
- Toning tables
- Fitness & aerobic studio
- HealthWorks health and beauty studio

### **Busy Bees**

• 100 place Day Nursery and Creche

#### **North Tyneside Council Offices**

- Restaurant
- Cash Machine

#### **Cobalt Central**

- Retail Centre
- Tesco Express Supermarket
- Greggs
- Navaho Coffee
- Chisholm
- More Cobalt Travel and Information Centre
- Cobalt Management Suite

## Cobalt Business Exchange & Conference Centre (CBX)

- 500 delegate state-of-the-art Conference Centre
- Board Room and Meeting Rooms
- Starbucks Cafe

### **Northumberland Park**

- Sainsbury's
- Fish & Chip Shop
- Pharmacy
- Stan James
- Northumberland Tiles and Bathrooms
- Coffee Shop
- Subway
- Kirsha Knowles Hair & Beauty

#### **Silverlink Shopping Park**

- Travel Lodge
- Nando's
- Bella Italia
- McDonalds
- Pizza Hut
- Frankie & Benny's
- Odeon
- Marks & Spencer
- Boots
- NextOutfit
- New Look
- River Island
- Mothercare
- ID Sports
- SportsDirect.com
- ScS Sofas
- Argos
- Currys
- Comet / Game
- Benson Beds
- Storey Carpets
- Halfords
- Poundworld

### Well Connected

- Immediately adjacent to the A19 access via 2 junctions
- Metro (Northumberland Park) easy and safe 10 minutes walk/3 minutes bus conne
- Approximately 1000 buses serve Cobalt every day