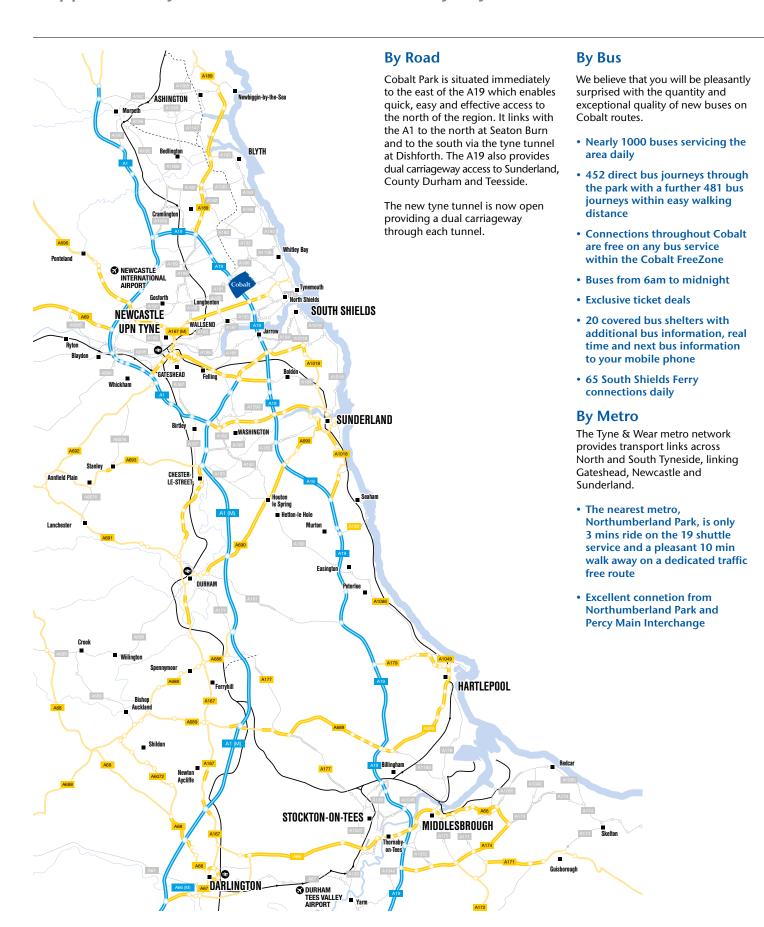

#### **Accessibility**

- Cobalt is connected to the local road network via 5 separate access/egress routes - essential to ensure free movement at peak times
- Located on the A19 only 10 minutes drive from central Newcastle
- Incomparable access to the local road network and national motorways.
  Within a 5 minute drive to the A1
- Newcastle International Airport, the region's largest airport, handling over five million passengers a year and serving 18 domestic locations, is a 15 minute drive from Cobalt

#### **Connectivity**

- 452 direct bus journeys through the park with a further 481 bus journeys within easy walking distance
- Connections throughout Cobalt are free on any bus service with the Cobalt FreeZone
- · Exclusive ticket deals
- 20 Covered bus shelters
- 65 South Shields Ferry connections daily
- The nearest metro, Northumberland Park, is only 3 minutes ride on the 19 shuttle service and a pleasant 10 min walk away on a dedicated traffic free route
- Excellent connection from Northumberland Park and Percy Main Interchange
- Buses from 6am to midnight