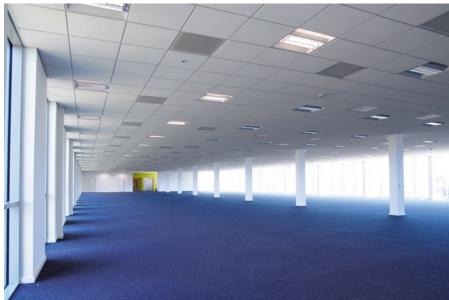

## Floor Plans

A large open plan floor plate provides flexible and efficient work space to meet the needs of individual businesses

## **Specification**

A light and spacious environment with an outstanding level of specification

Cobalt 9b is constructed to a high specification which includes:

- 13,030 sq ft (NIA)
- 55 car park spaces
- · Full height reception and atrium
- 2 x 13 person passenger lifts
- VRF Air conditioning
- · 3m clear floor to ceiling height
- Suspended ceiling